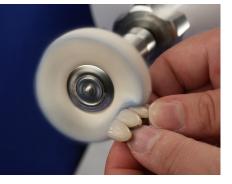

Example : 3/28/55 Labor, converging type (RLH 32 100)

If you have already obtained a relatively smooth surface, we recommend applying a soft Circular Goat Hair Brush at a maximum speed of 4,000 rpm. The Lathe Goat Hair Brush (maximum speed of 4,000 rpm.) is also particularly wellsuited and even enables interdental pre-polishing of the acrylic veneer. In addition, this interdental area can also be pre-polished very well manually using the Miniature Goat Hair Brush at a maximum speed of 12,000 rpm.

Example : 112/21 mm (MBH 12 300)

For this type of application we can also recommend using our special Buffing Wheel for prepolishing, a Buffing Wheel or a Lathe Brush with cotton cloth together with wet pumice.