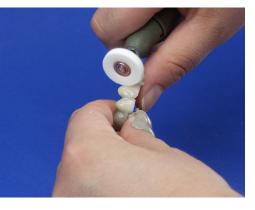

#### Now and again, there are still a few small places that have not been optimally polished – are you familiar with this problem?

You will find the solution with our Miniature Brushes (MB).

If there is still an interdental place that still needs some more polishing, we again recommend using our Goat Hair White. In contrast to pre-polishing, apply the **blue polishing paste (P3)** here. In this case, the maximum speed of 12,000 rpm should be reduced, if necessary, as the removal rate of this brush is often underestimated. Please also make sure to use a lower contact pressure and to choose a brush with a larger diameter (21 mm or more) to prevent any risk of overheating.

For this application our miniature brushes with **cotton** or **flax yarn**, or cotton cloth or flannel are also ideal, and are used with the hand-piece at a maximum speed of 12,000 rpm.

#### Have you ever tried leather?

Our miniature brushes with chamois leather, or a combination of leather/cloth/leather produce a particularly high gloss at a maximum speed of 12,000 rpm. When using the Miniature Brush (leather) you do not need any additional polishing paste. However, vou should be fully aware of the risk of overheating. The combined leather/cloth/leather variant generates lower heat than the leather brush without cloth. In addition, you can apply **blue** polishing paste to the cotton cloth.