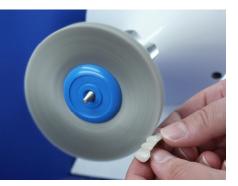

### **Pre-polishing**

Our Circular Chungking Brushes are excellently suited for pre-polishing acrylic veneers (if the surfaces are not yet smooth).

In this case we recommend using our 2-3 row Circular Labor Brushes (converging) with a low contact pressure using pumice and applying a speed of 3,000 rpm.

Example : 3/28/55 Labor, converging type (RLH 32 100)

If you have already obtained a relatively smooth surface, we recommend applying a soft Circular Goat Hair Brush at a maximum speed of 4,000 rpm. The Lathe Goat Hair Brush (maximum speed of 4,000 rpm.) is also particularly wellsuited and even enables interdental pre-polishing of the acrylic veneer. In addition, this interdental area can also be pre-polished very well manually using the Miniature Goat Hair Brush at a maximum speed of 12,000 rpm.