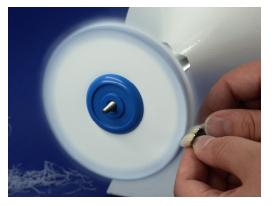

#### Do you wish for better control?

If so, we recommend using our Miniature Brush (cotton cloth) together with pumice at a maximum speed of 12,000 rom. Please make sure in this case, too, that the brush is cleaned thoroughly after use.

Example: 102N/21 mm (MBH 22 300)