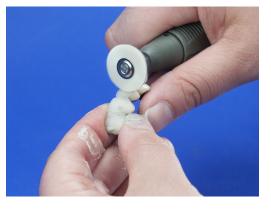

Example : 3/28/55 Labor, converging type (RLH 32 100)

If you have already obtained a relatively smooth surface, we recommend applying a soft Circular Goat Hair Brush at a maximum speed of 4,000 rpm. The Lathe Goat Hair Brush (maximum speed of 4,000 rpm.) is also particularly wellsuited and even enables interdental pre-polishing of the acrylic veneer. In addition, this interdental area can also be pre-polished very well manually using the Miniature Goat Hair Brush at a maximum speed of 12,000 rpm.

Example : 112/21 mm (MBH 12 300)

For this type of application we can also recommend using our special Buffing Wheel for prepolishing, a Buffing Wheel or a Lathe Brush with cotton cloth together with wet pumice.

#### Do you wish for better control?

If so, we recommend using our Miniature Brush (cotton cloth) together with pumice at a maximum speed of 12,000 rom. Please make sure in this case, too, that the brush is cleaned thoroughly after use.