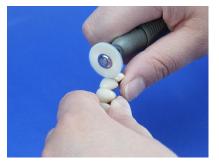

#### Do you wish for better control?

If so, we recommend using our Miniature Brush (cotton cloth) together with pumice at a maximum speed of 12,000 rom. Please make sure in this case, too, that the brush is cleaned thoroughly after use.

Example: 102N/21 mm (MBH 22 300)