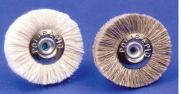

Our circular brushes are suitable for high-gloss polishing using blue polishing paste and are made of

cotton yarn grey flax yarn glazed varn and wool

These circular brushes with a diameter of 80 or 90 mm are used particularly for polishing large acrylic veneers at a speed of 4,000 rpm.

Example : Flax yarn 20L/90 mm (SRB 31 200)

Particularly beneficial for splinted crowns and bridges with acrylic veneers, however, are the lathe brushes with cotton yarn (white)