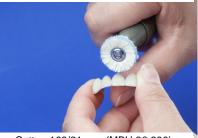

#### Do you wish for better control?

If so, we recommend using our Miniature Brush (cotton cloth) together with pumice at a maximum speed of 12,000 rom. Please make sure in this case, too, that the brush is cleaned thoroughly after use.

Example: 102N/21 mm (MBH 22 300)