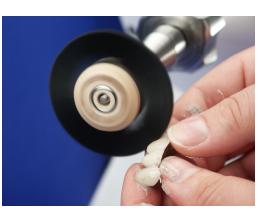

### **Pre-polishing**

Our Circular Chungking Brushes are excellently suited for pre-polishing acrylic veneers (if the surfaces are not yet smooth).

In this case we recommend using our 2-3 row Circular Labor Brushes (converging) with a low contact pressure using pumice and applying a speed of 3,000 rpm.

Example : 3/28/55 Labor, converging type (RLH 32 100)

If you have already obtained a relatively smooth surface, we recommend applying a soft Circular Goat Hair Brush at a maximum speed of 4,000 rpm. The Lathe Goat Hair Brush (maximum speed of 4,000 rpm.) is also particularly wellsuited and even enables interdental pre-polishing of the acrylic veneer. In addition, this interdental area can also be pre-polished very well manually using the Miniature Goat Hair Brush at a maximum speed of 12,000 rpm.

Example : 112/21 mm (MBH 12 300)

For this type of application we can also recommend using our special Buffing Wheel for prepolishing, a Buffing Wheel or a Lathe Brush with cotton cloth together with wet pumice.